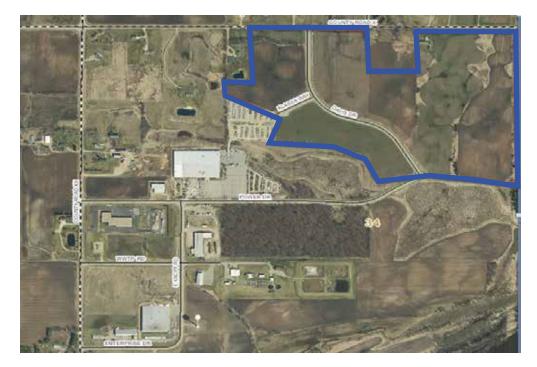

#### Site Description:

91 total acres in multiple divisible parcels . Site located on County Road X and XX. Located for easy access to Highway 41.

Approximate Address: County Road X and XX Berlin, WI 54923

!