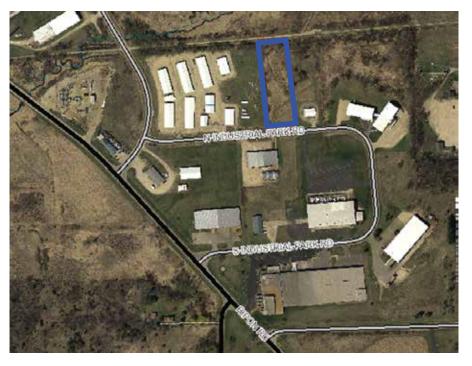

# South Industrial Park Industry and Commerce on the Fox

# **Site Description:**

1.5 total acre site located on County Road F, near South HWY 49, Located for easy access to HWY 41

Approximate Address: North Industrial Park Road Berlin, WI 54923

#### **Site Information:**

Industrial Park Total Access:

Available Site: 1.5 Expansion Plans: No

Existing Business: Numerous in Area Zoning: Industrial Parking Available: Build to Suit

Topography: Flat
Floodplain: No
Soil Borings: Yes
Curb: Yes
Paved Streets: Yes
Gutter: Yes
Streetlight: No