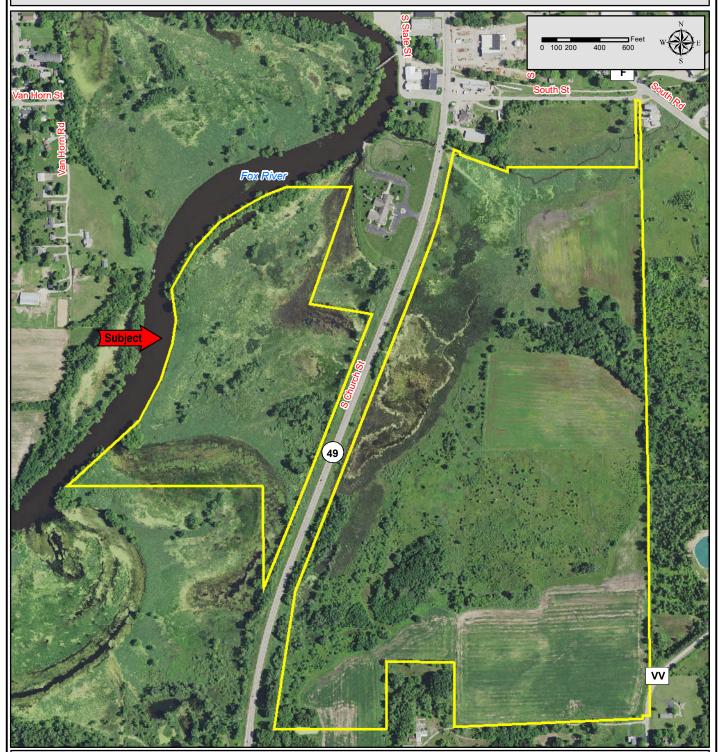

Subject Property Part of Sec. 9, 10 & 15, T17N-R13E Green Lake Co., Wisconsin

## Figure 3 2017 NAIP Background

Map Disclaimer:

This map is intended to provide a visual representation of property and geographic features. It is not a legal survey but a depiction of the property based on reasonably available information suitable for the intended purposes. This map shows the approximate relative location of property boundaries but was not prepared by a professional land surveyor. The use of this map is limited to applications consistent with the intent and accuracy of the map and source data. It may not be sufficient or appropriate for legal, engineering, or surveying purposes. No guarantees or warranties are expressed. This map is not a survey of the actual boundary of any property this map depicts.