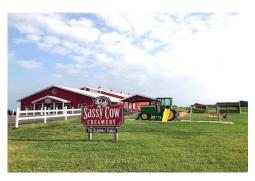

### **Sassy Cow Farm Tour**

### **Schedule of Events**

Leave at Walmart at 9:00 am

Arrive at Betty Lou Cruises at 10:30 am\*

Cruise returns at 2 pm

Leave for Sassy Cow at 2:15 pm

Sassy Cow Tour 3 pm

Arrive back at Berlin at 5:30 pm