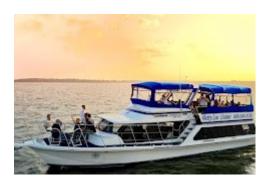

#### **Betty Lou Cruises**

### **Schedule of Events**

Leave at Walmart at 9:00 am

Arrive at Betty Lou Cruises at 10:30 am\*

Cruise returns at 2 pm

Leave for Sassy Cow at 2:15 pm

Sassy Cow Tour 3 pm

Arrive back at Berlin at 5:30 pm

\*\*Please note the boat is non-handicap accessible. Everyone must be able to do stairs.\*\* (signing cut-off—July 1)